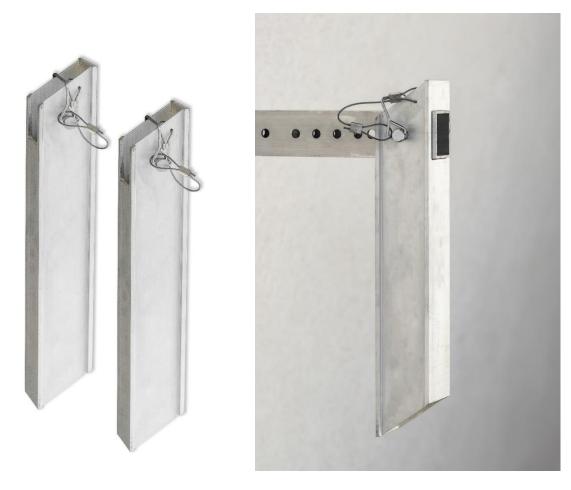

## **2025 Product Information**

Part # WW03644

1 Pair WallWalker Brackets with 6' Long Vertical Beams and 44" Horizontal Arms with Guardrail Posts & Guardrail Brackets

Part # WW03844

1 Pair WallWalker Brackets with 8' Long Vertical Beam and 44" Horizontal Arms with Guardrail Posts & Guardrail Brackets