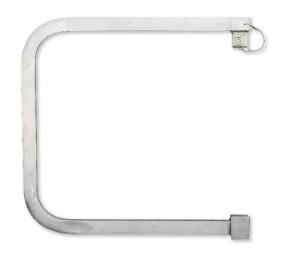

### Part #EG03A

Endgate - Can be attached to the Guardrail Post at the end of a platform to provide additional fall protection.

Part # GGPB16

Gable Guardrail Post and brackets. Mounts to the sub fascia of a gable roof to provide fall protection while performing roof work.