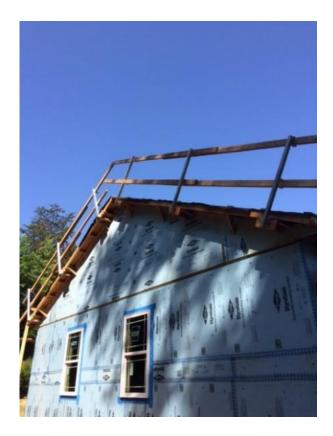

## **Fascia Board and Roof Sheeting**

**Guardrail System While Roof Sheeting** 