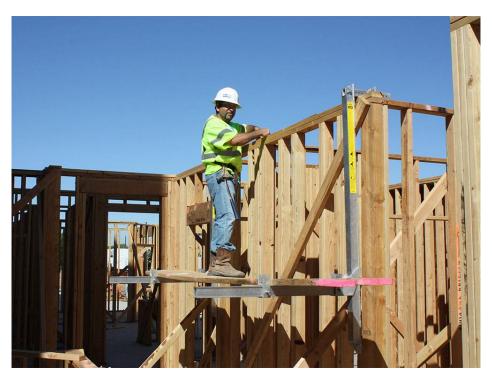

gh a sheeted or non-sheeted wall below the top-plate.



#### **Part # SB042**

1 Pair of Stabilizer Bars. Can be inserted into the base of the Vertical Beam for support across non-sheeted walls.





### Part #EG03A

Endgate - Can be attached to the Guardrail Post at the end of a platform to provide additional fall protection.





Part # GGPB16

Gable Guardrail Post and brackets. Mounts to the sub fascia of a gable roof to provide fall protection while performing roof work.



#### **Part #HA1565G**

65" Horizontal Arm with Double Gusset. Replaces the 44" Horizontal Arm. This longer 65" arm allows the worker to stand on a platform(plank) further away from the wall. For example: installing fascia board on 3-4' overhangs.

# USES Setting Roof Trusses



**Layout & Setting Floor Joists** 



## **Fascia Board and Roof Sheeting**



**Guardrail System While Roof Sheeting** 



# **Bridge Restoration Work**





## **Masonry Point Work**



**Window Restoration** 



## **Roof Line Work**



**Roof Line Parapet Wall Work** 



## **New Road & Bridge Work**



# **Setting Trusses on Block & Concrete Wall**