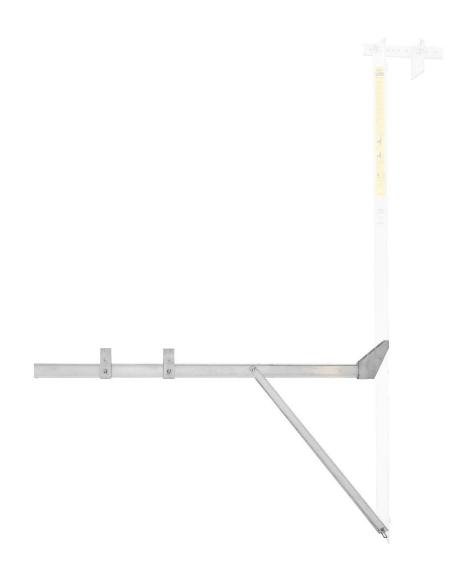

## **2025 Product Information**

Part # WW03644

1 Pair WallWalker Brackets with 6' Long Vertical Beams and 44" Horizontal Arms with Guardrail Posts & Guardrail Brackets

Part # WW03844

1 Pair WallWalker Brackets with 8' Long Vertical Beam and 44" Horizontal Arms with Guardrail Posts & Guardrail Brackets