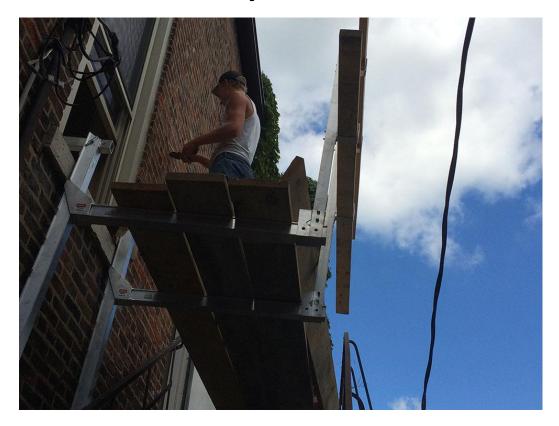

## **Masonry Point Work**

**Window Restoration** 

## **Roof Line Work**

**Roof Line Parapet Wall Work** 