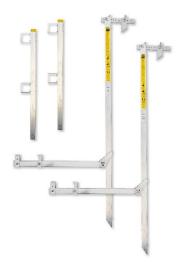

## **2025 Product Information**

Part # WW03644

1 Pair WallWalker Brackets with 6' Long Vertical Beams and 44" Horizontal Arms with Guardrail Posts & Guardrail Brackets

Part # WW03844

1 Pair WallWalker Brackets with 8' Long Vertical Beam and 44" Horizontal Arms with Guardrail Posts & Guardrail Brackets