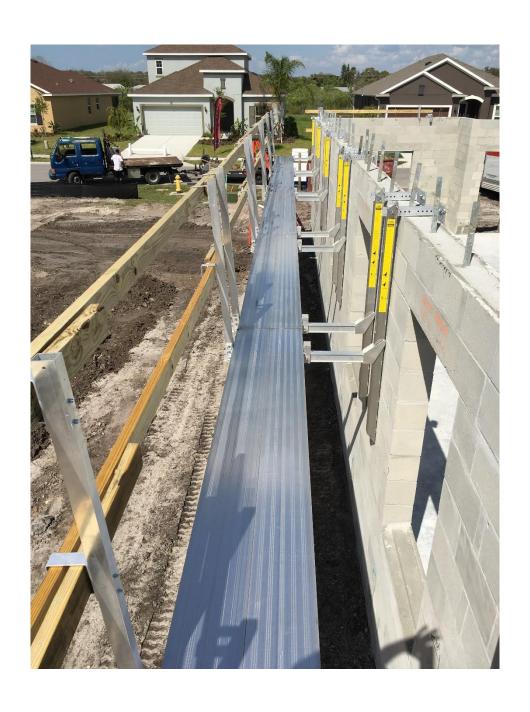

tection.





Part # GGPB16

Gable Guardrail Post and brackets. Mounts to the sub fascia of a gable roof to provide fall protection while performing roof work.



#### **Part #HA1565G**

65" Horizontal Arm with Double Gusset. Replaces the 44" Horizontal Arm. This longer 65" arm allows the worker to stand on a platform(plank) further away from the wall. For example: installing fascia board on 3-4' overhangs.

# USES Setting Roof Trusses



**Layout & Setting Floor Joists** 



## **Fascia Board and Roof Sheeting**



**Guardrail System While Roof Sheeting** 



# **Bridge Restoration Work**





## **Masonry Point Work**



**Window Restoration** 



## **Roof Line Work**



**Roof Line Parapet Wall Work** 



## **New Road & Bridge Work**



# **Setting Trusses on Block & Concrete Wall**