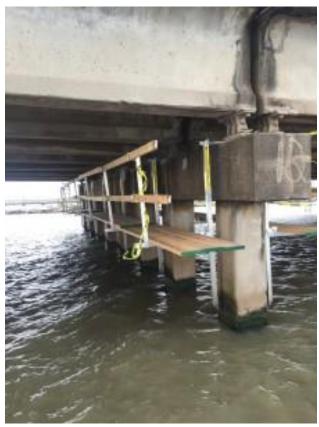

d into the base of the Vertical Beam for support across non-sheeted walls.





### Part #EG03A

Endgate - Can be attached to the Guardrail Post at the end of a platform to provide additional fall protection.





Part # GGPB16

Gable Guardrail Post and brackets. Mounts to the sub fascia of a gable roof to provide fall protection while performing roof work.



#### **Part #HA1565G**

65" Horizontal Arm with Double Gusset. Replaces the 44" Horizontal Arm. This longer 65" arm allows the worker to stand on a platform(plank) further away from the wall. For example: installing fascia board on 3-4' overhangs.

# USES Setting Roof Trusses



**Layout & Setting Floor Joists** 



## **Fascia Board and Roof Sheeting**



**Guardrail System While Roof Sheeting** 



# **Bridge Restoration Work**





## **Masonry Point Work**



**Window Restoration** 



## **Roof Line Work**



**Roof Line Parapet Wall Work** 



## **New Road & Bridge Work**



# **Setting Trusses on Block & Concrete Wall**