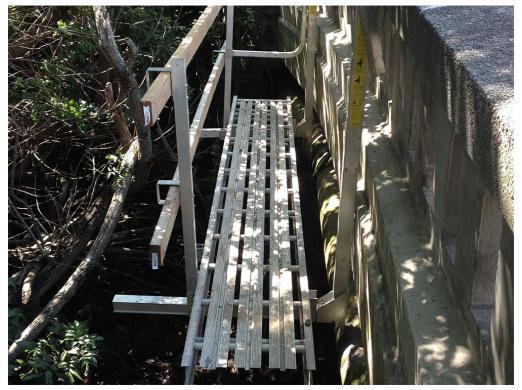

ted into the base of the Vertical Beam for support across non-sheeted walls.





### Part #EG03A

Endgate - Can be attached to the Guardrail Post at the end of a platform to provide additional fall protection.





Part # GGPB16

Gable Guardrail Post and brackets. Mounts to the sub fascia of a gable roof to provide fall protection while performing roof work.



#### **Part #HA1565G**

65" Horizontal Arm with Double Gusset. Replaces the 44" Horizontal Arm. This longer 65" arm allows the worker to stand on a platform(plank) further away from the wall. For example: installing fascia board on 3-4' overhangs.

# USES Setting Roof Trusses



**Layout & Setting Floor Joists** 



## **Fascia Board and Roof Sheeting**



**Guardrail System While Roof Sheeting** 



# **Bridge Restoration Work**





## **Masonry Point Work**



**Window Restoration** 



## **Roof Line Work**



**Roof Line Parapet Wall Work** 



## **New Road & Bridge Work**



# **Setting Trusses on Block & Concrete Wall**