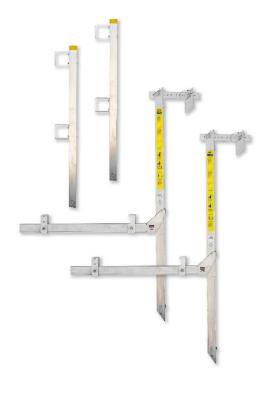

## **2025 Product Information**

Part # WW03644

1 Pair WallWalker Brackets with 6' Long Vertical Beams and 44" Horizontal Arms with Guardrail Posts & Guardrail Brackets

Part # WW03844

1 Pair WallWalker Brackets with 8' Long Vertical Beam and 44" Horizontal Arms with Guardrail Posts & Guardrail Brackets