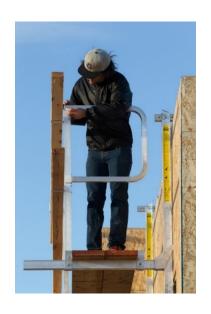

Tubes. These 3 separate Slider Tube accessories allow you to hang WallWalker Brackets over various wall thicknesses. 10" to 20", 21" to 35", and 36" to 60" respectively. We also make custom Slider Tubes for any wall thickness.



Part # SB1512

1 Pair 12" Long Slider Brackets. This part is not required from an engineering perspective but provides customers with more piece of mind to have a longer slider bracket hang down the backside of the wall or beam 12" instead of only 4".



#### Part # MWB6

1 Pair of Mid-Wall Brackets. Allows you to hang the WallWalker Brackets on any 2x4 or 2x6 stud through a sheeted or non-sheeted wall below the top-plate.



#### **Part # SB042**

1 Pair of Stabilizer Bars. Can be inserted into the base of the Vertical Beam for support across non-sheeted walls.





### Part #EG03A

Endgate - Can be attached to the Guardrail Post at the end of a platform to provide additional fall protection.





Part # GGPB16

Gable Guardrail Post and brackets. Mounts to the sub fascia of a gable roof to provide fall protection while performing roof work.



#### **Part #HA1565G**

65" Horizontal Arm with Double Gusset. Replaces the 44" Horizontal Arm. This longer 65" arm allows the worker to stand on a platform(plank) further away from the wall. For example: installing fascia board on 3-4' overhangs.

# USES Setting Roof Trusses



**Layout & Setting Floor Joists** 



## **Fascia Board and Roof Sheeting**



**Guardrail System While Roof Sheeting** 



# **Bridge Restoration Work**





## **Masonry Point Work**



**Window Restoration** 



## **Roof Line Wor