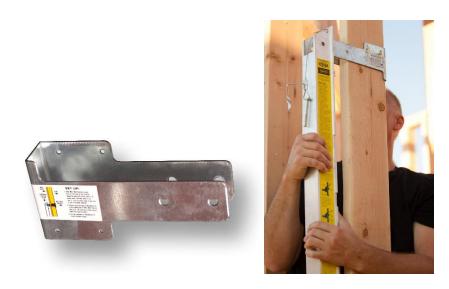

#### Part # MWB6

1 Pair of Mid-Wall Brackets. Allows you to hang the WallWalker Brackets on any 2x4 or 2x6 stud through a sheeted or non-sheeted wall below the top-plate.