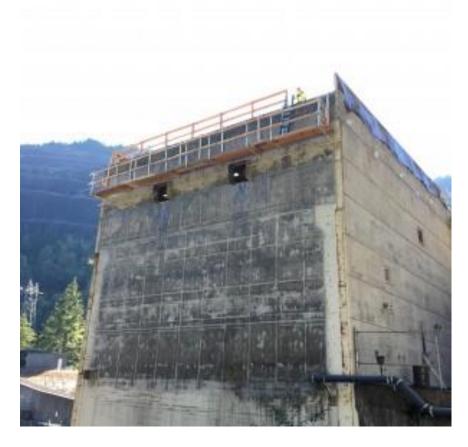

## Part #EG03A

Endgate - Can be attached to the Guardrail Post at the end of a platform to provide additional fall protection.





Part # GGPB16

Gable Guardrail Post and brackets. Mounts to the sub fascia of a gable roof to provide fall protection while performing roof work.



#### **Part #HA1565G**

65" Horizontal Arm with Double Gusset. Replaces the 44" Horizontal Arm. This longer 65" arm allows the worker to stand on a platform(plank) further away from the wall. For example: installing fascia board on 3-4' overhangs.

# USES Setting Roof Trusses



**Layout & Setting Floor Joists** 



## **Fascia Board and Roof Sheeting**



**Guardrail System While Roof Sheeting** 



# **Bridge Restoration Work**





## **Masonry Point Work**



**Window Restoration** 



## **Roof Line Work**



**Roof Line Parapet Wall Work** 



## **New Road & Bridge Work**



# **Setting Trusses on Block & Concrete Wall**