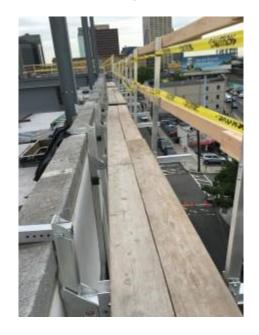

ached to the Guardrail Post at the end of a platform to provide additional fall protection.





Part # GGPB16

Gable Guardrail Post and brackets. Mounts to the sub fascia of a gable roof to provide fall protection while performing roof work.



#### **Part #HA1565G**

65" Horizontal Arm with Double Gusset. Replaces the 44" Horizontal Arm. This longer 65" arm allows the worker to stand on a platform(plank) further away from the wall. For example: installing fascia board on 3-4' overhangs.

# USES Setting Roof Trusses



**Layout & Setting Floor Joists** 



## **Fascia Board and Roof Sheeting**



**Guardrail System While Roof Sheeting** 



# **Bridge Restoration Work**





## **Masonry Point Work**



**Window Restoration** 



## **Roof Line Work**



**Roof Line Parapet Wall Work** 



## **New Road & Bridge Work**



# **Setting Trusses on Block & Concrete Wall**