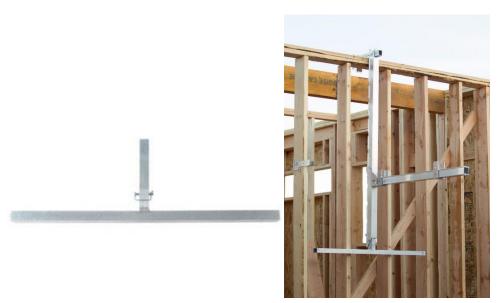

### Part #EG03A

Endgate - Can be attached to the Guardrail Post at the end of a platform to provide additional fall protection.

Part # GGPB16

Gable Guardrail Post and brackets. Mounts to the sub fascia of a gable roof to provide fall protection while performing roof work.