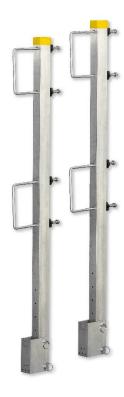

### Part #EG03A

Endgate - Can be attached to the Guardrail Post at the end of a platform to provide additional fall protection.

Part # GGPB16

Gable Guardrail Post and brackets. Mounts to the sub fascia of a gable roof to provide fall protection while performing roof work.