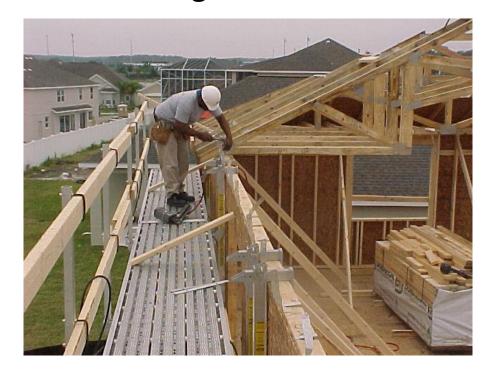

Brackets on any 2x4 or 2x6 stud through a sheeted or non-sheeted wall below the top-plate.



#### **Part # SB042**

1 Pair of Stabilizer Bars. Can be inserted into the base of the Vertical Beam for support across non-sheeted walls.





### Part #EG03A

Endgate - Can be attached to the Guardrail Post at the end of a platform to provide additional fall protection.





Part # GGPB16

Gable Guardrail Post and brackets. Mounts to the sub fascia of a gable roof to provide fall protection while performing roof work.



#### **Part #HA1565G**

65" Horizontal Arm with Double Gusset. Replaces the 44" Horizontal Arm. This longer 65" arm allows the worker to stand on a platform(plank) further away from the wall. For example: installing fascia board on 3-4' overhangs.

# USES Setting Roof Trusses



**Layout & Setting Floor Joists** 



## **Fascia Board and Roof Sheeting**



**Guardrail System While Roof Sheeting** 



# **Bridge Restoration Work**





## **Masonry Point Work**



**Window Restoration** 



## **Roof Line Work**



**Roof Line Parapet Wall Work** 



## **New Road & Bridge Work**



# **Setting Trusses on Block & Concrete Wall**