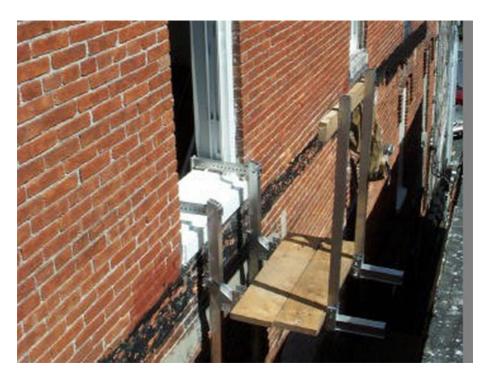

non-sheeted walls.





### Part #EG03A

Endgate - Can be attached to the Guardrail Post at the end of a platform to provide additional fall protection.





Part # GGPB16

Gable Guardrail Post and brackets. Mounts to the sub fascia of a gable roof to provide fall protection while performing roof work.



#### **Part #HA1565G**

65" Horizontal Arm with Double Gusset. Replaces the 44" Horizontal Arm. This longer 65" arm allows the worker to stand on a platform(plank) further away from the wall. For example: installing fascia board on 3-4' overhangs.

# USES Setting Roof Trusses



**Layout & Setting Floor Joists** 



## **Fascia Board and Roof Sheeting**



**Guardrail System While Roof Sheeting** 



# **Bridge Restoration Work**





## **Masonry Point Work**



**Window Restoration** 



## **Roof Line Work**



**Roof Line Parapet Wall Work** 



## **New Road & Bridge Work**



# **Setting Trusses on Block & Concrete Wall**