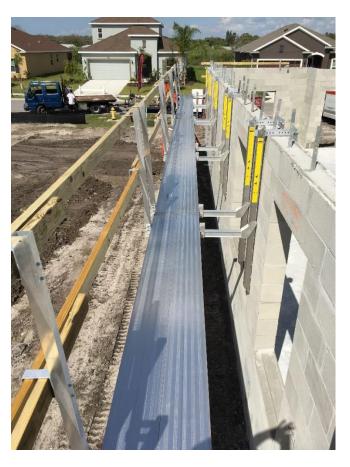

## **2025 Product Information**

Part # WW03644

1 Pair WallWalker Brackets with 6' Long Vertical Beams and 44" Horizontal Arms with Guardrail Posts & Guardrail Brackets

Part # WW03844

1 Pair WallWalker Brackets with 8' Long Vertical Beam and 44" Horizontal Arms with Guardrail Posts & Guardrail Brackets

# **Setting Trusses on Block & Concrete Wall**