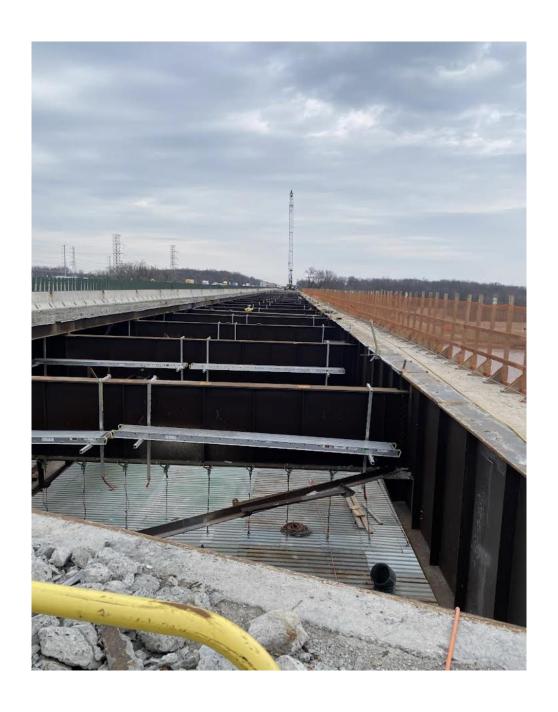

e end of a platform to provide additional fall protection.





Part # GGPB16

Gable Guardrail Post and brackets. Mounts to the sub fascia of a gable roof to provide fall protection while performing roof work.



#### **Part #HA1565G**

65" Horizontal Arm with Double Gusset. Replaces the 44" Horizontal Arm. This longer 65" arm allows the worker to stand on a platform(plank) further away from the wall. For example: installing fascia board on 3-4' overhangs.

# USES Setting Roof Trusses



**Layout & Setting Floor Joists** 



## **Fascia Board and Roof Sheeting**



**Guardrail System While Roof Sheeting** 



# **Bridge Restoration Work**





## **Masonry Point Work**



**Window Restoration** 



## **Roof Line Work**



**Roof Line Parapet Wall Work** 



## **New Road & Bridge Work**



# **Setting Trusses on Block & Concrete Wall**